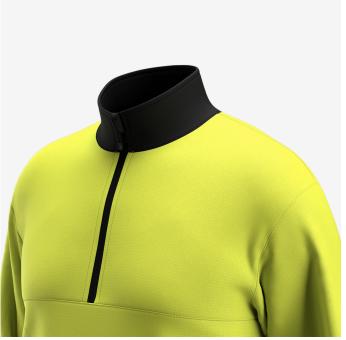

### High-vis sweater with high collar, half-length zipper and modern fit

Modern high-vis sweater with segmented reflective stripes for extra comfort and visibility. Easily put it on or take it off with the half-length zipper. High collar that keeps out wind and cold. Certified according to EN ISO 20471:2013.

- · Knitted fabric, brushed inside
- · Segmented reflective striping
- High-closing collar
- · Short front zip with chin guard
- Stylish unisex design
- · Ribbed cuff and hem
- Certified EN ISO 20471:2013+A1:2016 Class 3