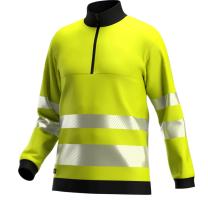

# **Scuti HiVis Sweater**

**SCUHVSWTR** 

### High-vis sweater with high collar, half-length zipper and modern fit

Modern high-vis sweater with segmented reflective stripes for extra comfort and visibility. Easily put it on or take it off with the half-length zipper. High collar that keeps out wind and cold. Certified according to EN ISO 20471:2013.

- · Knitted fabric, brushed inside
- · Segmented reflective striping
- High-closing collar
- · Short front zip with chin guard
- Stylish unisex design
- · Ribbed cuff and hem
- Certified EN ISO 20471:2013+A1:2016 Class 3

Fabrics 65% Polyester, 35% Cotton, brushed, 300 g/m<sup>2</sup> Size range EU XS-3XL / FR XS-3XL Norms High visibility - EN ISO 20471:2013

YEL