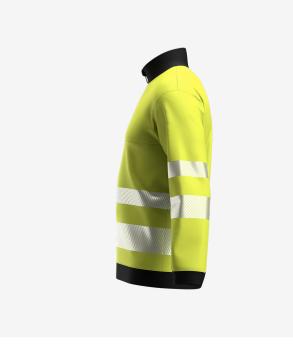

### High-vis sweater with high collar, half-length zipper and modern fit

Modern high-vis sweater with segmented reflective stripes for extra comfort and visibility. Easily put it on or take it off with the half-length zipper. High collar that keeps out wind and cold. Certified according to EN ISO 20471:2013.

- · Knitted fabric, brushed inside
- · Segmented reflective striping
- High-closing collar
- · Short front zip with chin guard
- Stylish unisex design
- · Ribbed cuff and hem
- Certified EN ISO 20471:2013+A1:2016 Class 3

## Reflective details

This item has reflective elements that provide extra visibility and a modern touch.