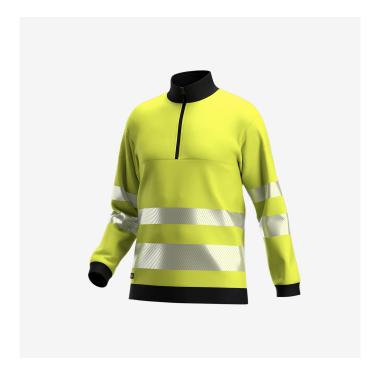

# **Scuti HiVis Sweater**

**SCUHVSWTR** 

### High-vis sweater with high collar, half-length zipper and modern fit

Modern high-vis sweater with segmented reflective stripes for extra comfort and visibility. Easily put it on or take it off with the half-length zipper. High collar that keeps out wind and cold. Certified according to EN ISO 20471:2013.

- · Knitted fabric, brushed inside
- · Segmented reflective striping
- High-closing collar
- · Short front zip with chin guard
- Stylish unisex design
- · Ribbed cuff and hem
- Certified EN ISO 20471:2013+A1:2016 Class 3

Fabrics 65% Polyester, 35% Cotton, brushed, 300 g/m<sup>2</sup> Size range EU XS-3XL / FR XS-3XL Norms High visibility - EN ISO 20471:2013

YEL