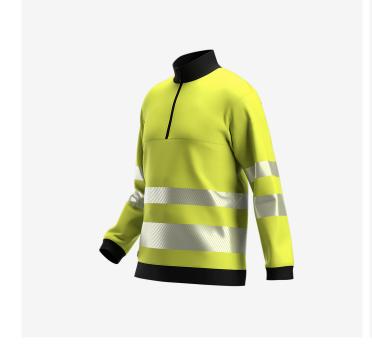

### High-vis sweater with high collar, half-length zipper and modern fit

Modern high-vis sweater with segmented reflective stripes for extra comfort and visibility. Easily put it on or take it off with the half-length zipper. High collar that keeps out wind and cold. Certified according to EN ISO 20471:2013.

- · Knitted fabric, brushed inside
- · Segmented reflective striping
- High-closing collar
- · Short front zip with chin guard
- Stylish unisex design
- · Ribbed cuff and hem
- Certified EN ISO 20471:2013+A1:2016 Class 3

#### **High-visibility clothing** Certified workwear that

increases visibility from all angles, night and day.

## Reflective details

This item has reflective elements that provide extra visibility and a modern touch.