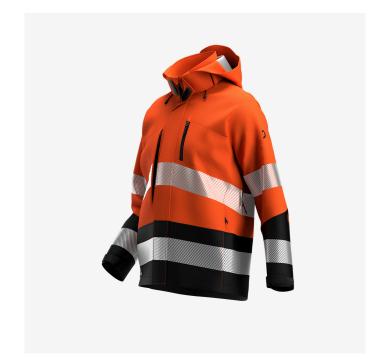

## Scuti HiVis Softshell Jacket Men

**SCUHVSSHLM** 

High-vis softshell jacket that offers visible protection in a lighter design

Breathable, windproof and water repellent. The Scuti highvis softshell jacket offers visible protection in a lighter design. It features multifunctional pockets, adjustable cuffs, a storm flap, chin guard, detachable hood and zippered vents under the armpits. With segmented reflective stripes.

- · Breathable, windproof and water-repellent fabric
- Underarm ventilation with zipper
- Segmented reflective striping
- Concealed front zip with chin guard
- Storm flap
- · Detachable, adjustable hood
- · 2 zippered chest pockets
- Zippered side pockets
- Inside cell phone pocket
- · Inside pen pocket
- Breathability MVP 20.000 g/m²/24h
- Certified EN ISO 20471:2013+A1:2016 Class 3 Class 2 size S-M