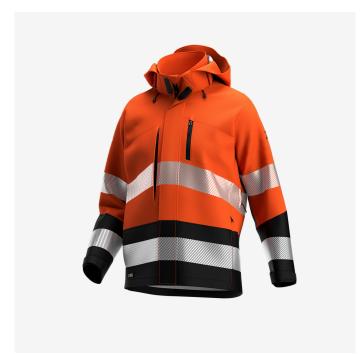

## Scuti HiVis Softshell Jacket Men

**SCUHVSSHLM** 

High-vis softshell jacket that offers visible protection in a lighter design

Breathable, windproof and water repellent. The Scuti highvis softshell jacket offers visible protection in a lighter design. It features multifunctional pockets, adjustable cuffs, a storm flap, chin guard, detachable hood and zippered vents under the armpits. With segmented reflective stripes.

- · Breathable, windproof and water-repellent fabric
- Underarm ventilation with zipper
- Segmented reflective striping
- Concealed front zip with chin guard
- Storm flap
- · Detachable, adjustable hood
- · 2 zippered chest pockets
- Zippered side pockets
- Inside cell phone pocket
- · Inside pen pocket
- Breathability MVP 20.000 g/m²/24h
- Certified EN ISO 20471:2013+A1:2016 Class 3 Class 2 size S-M

 Fabrics
 100% Recycled Polyester, 3-layer, 315g/m²

 Size range
 EU S-3XL / FR S-3XL

 Norms
 CE

 High visibility - EN ISO 20471:2013

**High-visibility clothing** 

Certified workwear that

angles, night and day.