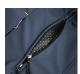

## Scuti HiVis Softshell Jacket Men

**SCUHVSSHLM** 

High-vis softshell jacket that offers visible protection in a lighter design

Breathable, windproof and water repellent. The Scuti highvis softshell jacket offers visible protection in a lighter design. It features multifunctional pockets, adjustable cuffs, a storm flap, chin guard, detachable hood and zippered vents under the armpits. With segmented reflective stripes.

- · Breathable, windproof and water-repellent fabric
- Underarm ventilation with zipper
- Segmented reflective striping
- Concealed front zip with chin guard
- Storm flap
- · Detachable, adjustable hood
- · 2 zippered chest pockets
- Zippered side pockets
- Inside cell phone pocket
- · Inside pen pocket
- Breathability MVP 20.000 g/m²/24h
- Certified EN ISO 20471:2013+A1:2016 Class 3 Class 2 size S-M