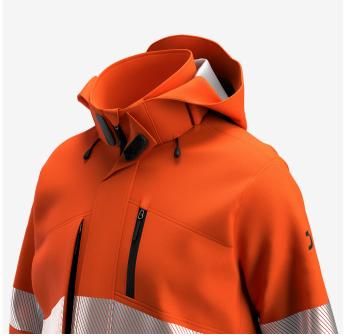

- · Breathable, windproof and water-repellent fabric
- Underarm ventilation with zipper
- Segmented reflective striping
- Concealed front zip with chin guard
- Storm flap
- · Detachable, adjustable hood
- · 2 zippered chest pockets
- Zippered side pockets
- Inside cell phone pocket
- · Inside pen pocket
- Breathability MVP 20.000 g/m²/24h
- Certified EN ISO 20471:2013+A1:2016 Class 3 Class 2 size S-M

## Air vent system

This item has zippered vents under the armpits to help you get rid of excess body heat.

593

334