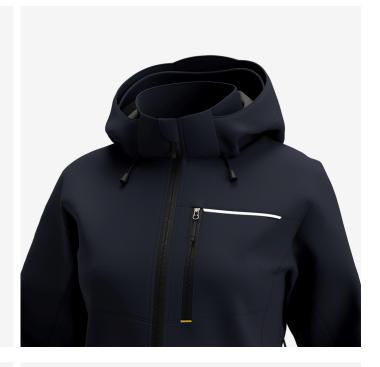

- Breathable, ripstop softshell fabric
- Underarm ventilation with zipper
- · Reflective trimmings
- · Full-length front zip with chin guard
- · Storm flap
- · Detachable, adjustable hood
- · 2 zippered chest pockets
- · Zippered side pockets
- · Inside cell phone pocket
- Inside pen pocket
- Breathability MVP 20.000 g/m²/24h