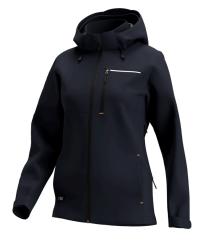

## **Oak Softshell Jacket Women**

**OAKSSHLW** 

Water-repellent, windproof and breathable softshell jacket made of tear-resistant ripstop fabric in a feminine cut

The protection of a coat combined with the lightness of a fleece. This flexible softshell jacket is water repellent, windproof and breathable and has a tear-resistant ripstop outer. It features practical pockets, a detachable hood and a storm flap & chin guard. With reflective details and zippered armpit vents. Feminine fit.

- Breathable, ripstop softshell fabric
- Underarm ventilation with zipper
- · Reflective trimmings
- · Full-length front zip with chin guard
- · Storm flap
- · Detachable, adjustable hood
- · 2 zippered chest pockets
- · Zippered side pockets
- · Inside cell phone pocket
- Inside pen pocket
- Breathability MVP 20.000 g/m²/24h