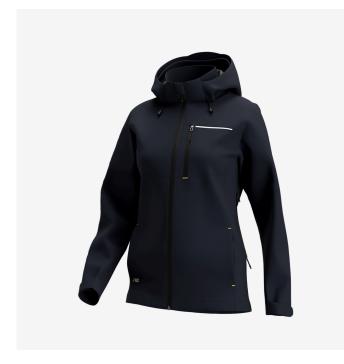

## **Oak Softshell Jacket Women**

**OAKSSHLW** 

Water-repellent, windproof and breathable softshell jacket made of tear-resistant ripstop fabric in a feminine cut

The protection of a coat combined with the lightness of a fleece. This flexible softshell jacket is water repellent, windproof and breathable and has a tear-resistant ripstop outer. It features practical pockets, a detachable hood and a storm flap & chin guard. With reflective details and zippered armpit vents. Feminine fit.

- Breathable, ripstop softshell fabric
- Underarm ventilation with zipper
- · Reflective trimmings
- · Full-length front zip with chin guard
- · Storm flap
- · Detachable, adjustable hood
- · 2 zippered chest pockets
- · Zippered side pockets
- · Inside cell phone pocket
- Inside pen pocket
- Breathability MVP 20.000 g/m²/24h