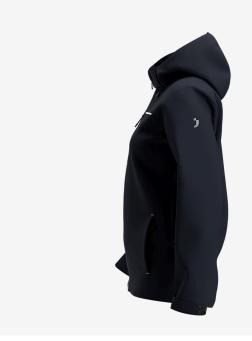

## **Oak Softshell Jacket Women**

**OAKSSHLW** 

Water-repellent, windproof and breathable softshell jacket made of tear-resistant ripstop fabric in a feminine cut

The protection of a coat combined with the lightness of a fleece. This flexible softshell jacket is water repellent, windproof and breathable and has a tear-resistant ripstop outer. It features practical pockets, a detachable hood and a storm flap & chin guard. With reflective details and zippered armpit vents. Feminine fit.

- Breathable, ripstop softshell fabric
- Underarm ventilation with zipper
- · Reflective trimmings
- · Full-length front zip with chin guard
- · Storm flap
- · Detachable, adjustable hood
- · 2 zippered chest pockets
- · Zippered side pockets
- · Inside cell phone pocket
- Inside pen pocket
- Breathability MVP 20.000 g/m²/24h