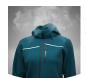

## **Oak Softshell Jacket Women**

**OAKSSHLW** 

Water-repellent, windproof and breathable softshell jacket made of tear-resistant ripstop fabric in a feminine cut

The protection of a coat combined with the lightness of a fleece. This flexible softshell jacket is water repellent, windproof and breathable and has a tear-resistant ripstop outer. It features practical pockets, a detachable hood and a storm flap & chin guard. With reflective details and zippered armpit vents. Feminine fit.

- Breathable, ripstop softshell fabric
- Underarm ventilation with zipper
- · Reflective trimmings
- · Full-length front zip with chin guard
- · Storm flap
- · Detachable, adjustable hood
- · 2 zippered chest pockets
- · Zippered side pockets
- · Inside cell phone pocket
- Inside pen pocket
- Breathability MVP 20.000 g/m²/24h