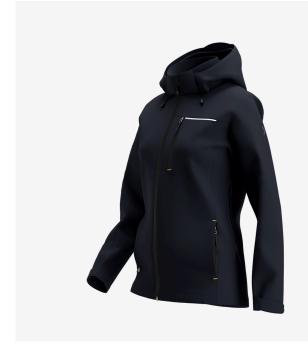

## **Oak Softshell Jacket Women**

**OAKSSHLW** 

Water-repellent, windproof and breathable softshell jacket made of tear-resistant ripstop fabric in a feminine cut

The protection of a coat combined with the lightness of a fleece. This flexible softshell jacket is water repellent, windproof and breathable and has a tear-resistant ripstop outer. It features practical pockets, a detachable hood and a storm flap & chin guard. With reflective details and zippered armpit vents. Feminine fit.

- Breathable, ripstop softshell fabric
- Underarm ventilation with zipper
- · Reflective trimmings
- · Full-length front zip with chin guard
- · Storm flap
- · Detachable, adjustable hood
- · 2 zippered chest pockets
- · Zippered side pockets
- · Inside cell phone pocket
- Inside pen pocket
- Breathability MVP 20.000 g/m²/24h